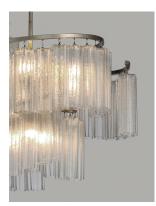

## **PRODUCT DESCRIPTION**

Cascading Waterfall glass shades are suspended from a frame finished in our popular Golden Silver. This elegant collection spans design genres from contemporary to traditional which gives it universal appeal.

Golden Silver (GS)

GLASS Waterfall WFL

MATERIAL Steel, Glass

RATINGS CULus Dry Location

ADDITIONAL ADJUSTABLE OPERATING TEMPERATURE: -20°C (-4°F), 40°C (104°F)

Always consult a qualified electrician before installing any lighting product.