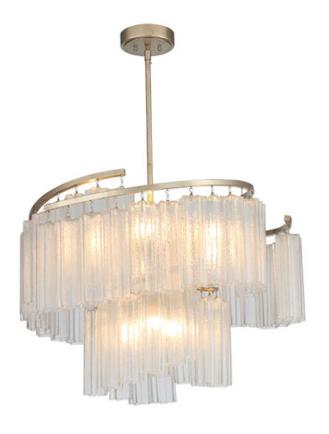

## **PRODUCT DESCRIPTION**

Cascading Waterfall glass shades are suspended from a frame finished in our popular Golden Silver. This elegant collection spans design genres from contemporary to traditional which gives it universal appeal.

## MEASUREMENTS

DIMENSION MAX OAH CANOPY HANGING WEIGHT

LAMPING

INPUT VOLTAGE BULB BULB INCLUDED DIMMABLE : 33" L x 33" W x 23.75" H : 65.25" OAH : 6.25" W x 1" H x 6.25" L : 61.94926 lb

GE : 120V : 9 x 60W Incandescent E26 Medium , 540W Total ED : (Not Included) : Yes

Golden Silver (GS)

GLASS Waterfall WFL

MATERIAL Steel, Glass

RATINGS CULus Dry Location

ADDITIONAL ADJUSTABLE OPERATING TEMPERATURE: -20°C (-4°F), 40°C (104°F)

Always consult a qualified electrician before installing any lighting product.